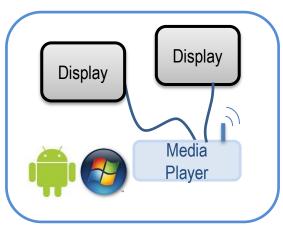

- Over **20%** income re-invested in R&D
- ISO 9001 Certified
- Key Accounts: Telefonica, Santander, British Telecom, Portugal Telecom, Federal Beijing, SITA
- Significant employee growth in the last 2 years



FRACTALIA SOFTWARE

Fractalia Manager Fractalia Media



**FRACTALIA SERVICES** 

IT Managed Services





## WHAT IS DIGITAL SIGNAGE?

Electronic Displays that show information managed from a centralized content management platform. It can be used for:

- Advertising
- Internal Corporate Communication
- Influencing customer behaviour
- Enhancing customer experience
- Public Information
- Menu Information









## FRACTALIA MEDIA: DIGITAL SIGNAGE SOLUTION ARCHITECTURE



Cloud content management, scalable and open architecture



## FRACTALIA MEDIA: DISPLAYS AND MEDIA PLAYERS





## **Displays**

Professional screens

Kiosks

Interactive tablets/touchscreens

## **Players**

PC+Windows (LAN, Wifi, 3G) Android miniPC (Wifi, 3G)

## **Fractalia Media Client License**







## FRACTALIA MEDIA: HOSTED SERVER APPLICATION



## **Fractalia Media Server License**

**User Access Control** 

## **Media Library**

Images: jpg, png, gif, bmp

Video: avi, wmv, mp4, mov, mkv, mpeg

Audio: mp3, wav

Flash: flv, swf

HTML: Internet URL, Private HTML (multifile)

Text

Audio & video streaming

Cloud content management: centralized, easy to deploy, easy to access from anywhere



## FRACTALIA MEDIA: USER APPLICATION



# CONTENT MANAGEMENT Smart client Web Access



#### **Smart Client**

Accessible via Web Centralized for multiple locations Simplified content management

## **C