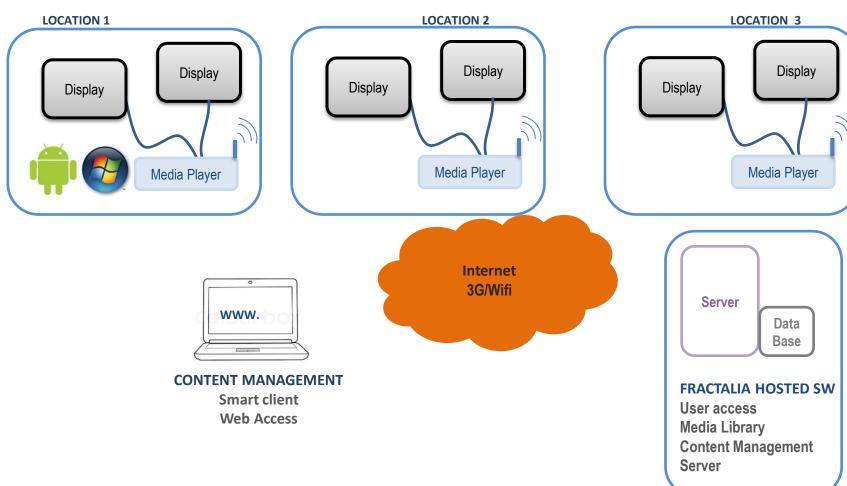

## FRACTALIA MEDIA: DIGITAL SIGNAGE SOLUTION ARCHITECTURE

Cloud content management, scalable and open architecture

Cloud content management: centralized, easy to deploy, easy to access from anywhere