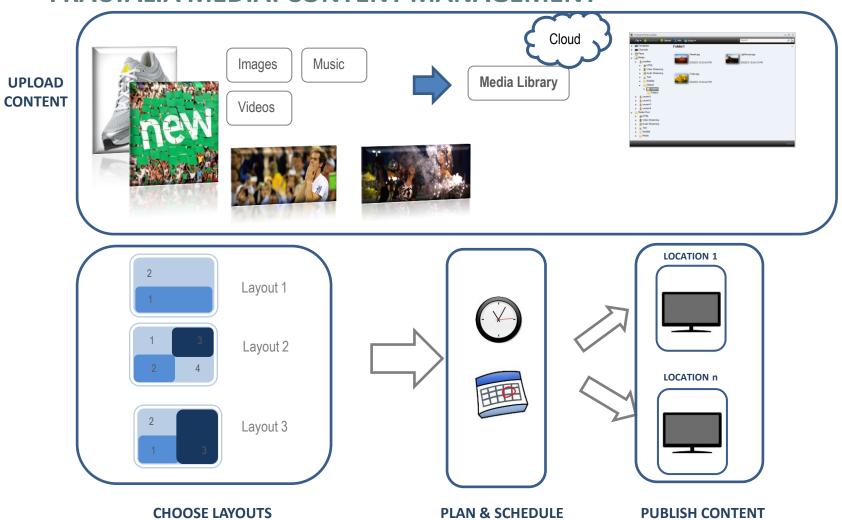

## **Content Management**

Upload your contents

## **Digital Signage Management**

**HOW: Create your layouts** 

WHAT: Prepare your **channels** 

WHEN and WHERE: Prepare your **schedules/plans** 

Publish your contents

User friendly interface, content management made easy for any network of displays

## **Media Library**

Images: jpg, png, gif, bmp

Video: avi, wmv, mp4, mov, mkv, mpeg

Audio: mp3, wav

Flash: flv, swf

HTML: Internet URL, Private HTML (multifile)

Text

Audio & video streaming

Cloud content management: centralized, easy to deploy, easy to access from anywhere