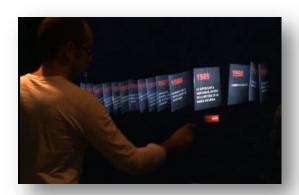

"Canal Vending": targeting Santander employees, the content is mainly corporate information and available services for the employees. Present in medium size displays near the vending machines

"Canal PIC" (Corporate Information Point): general information to complement signage, displayed in interactive totems in walking and parking areas

Visitors Employees Information Points