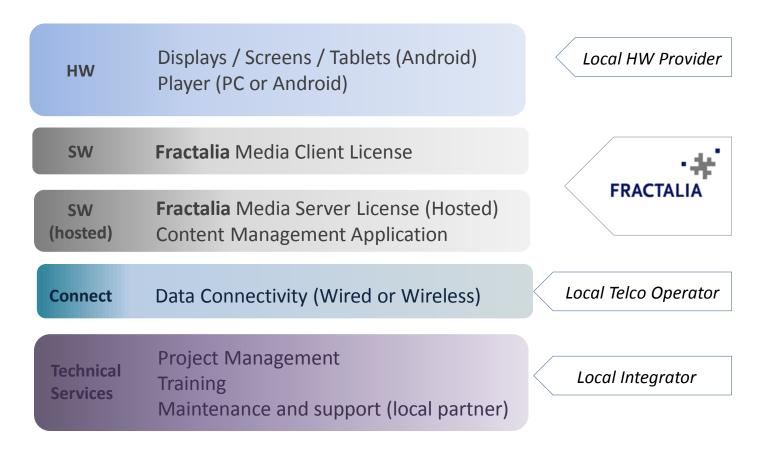

## FRACTALIA MEDIA: DIGITAL SIGNAGE SOLUTION ARCHITECTURE

Cloud content management, scalable and open architecture

## **Displays**

Professional screens

Kiosks

Interactive tablets/touchscreens

## **Players**

PC+Windows (LAN, Wifi, 3G) Android miniPC (Wifi, 3G)

## **Fractalia Media Client License**

## FRACTALIA MEDIA: HOSTED SERVER APPLICATION

## **Fractalia Media Server License**

**User Access Control** 

## FRACTALIA MEDIA: COMPLETE DIGITAL SIGNAGE SOLUTION

FRACTALIA provides end-to-end solutions with certified local partners