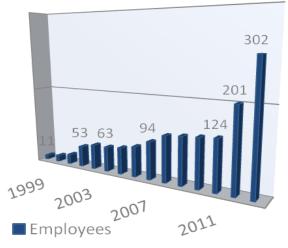

#### FRACTALIA IN NUMBERS

- Created in **1999**, Spanish privately owned company
- Turnover of more than 15M€ in 2012
- 302 Employees, more than 85% with technical background
- Over **20%** income re-invested in R&D
- ISO 9001 Certified
- Key Accounts: Telefonica, Santander, British Telecom, Portugal Telecom, Federal Beijing, SITA
- Significant employee growth in the last 2 years