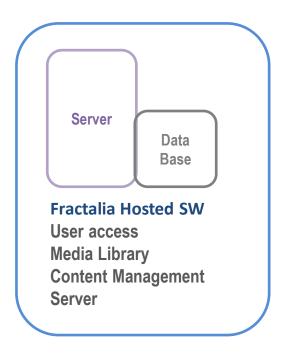

## FRACTALIA MEDIA: HOSTED SERVER APPLICATION

## **Fractalia Media Server License**

**User Access Control** 

## **Media Library**

Images: jpg, png, gif, bmp

Video: avi, wmv, mp4, mov, mkv, mpeg

Audio: mp3, wav

Flash: flv, swf

HTML: Internet URL, Private HTML (multifile)

Text

Audio & video streaming

Cloud content management: centralized, easy to deploy, easy to access from anywhere