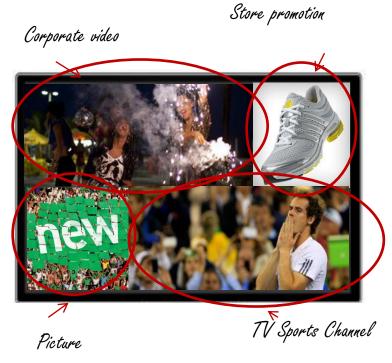

## **Digital Signage: Santander TV**

Active Channels managed with Fractalia Media

"Canal Lobby": targeting visitors in corporate buildings, the content is mainly commercial messages and branding, broadcasted in big displays in reception areas

"Canal Vending": targeting Santander employees, the content is mainly corporate information and available services for the employees. Present in medium size displays near the vending machines

"Canal PIC" (Corporate Information Point): general information to complement signage, displayed in interactive totems in walking and parking areas

Visitors Employees Information Points