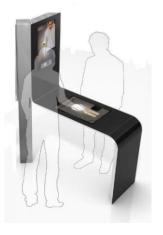

## **Displays**

Professional screens

Kiosks

Interactive tablets/touchscreens

"Canal Vending": targeting Santander employees, the content is mainly corporate information and available services for the employees. Present in medium size displays near the vending machines

"Canal PIC" (Corporate Information Point): general information to complement signage, displayed in interactive totems in walking and parking areas